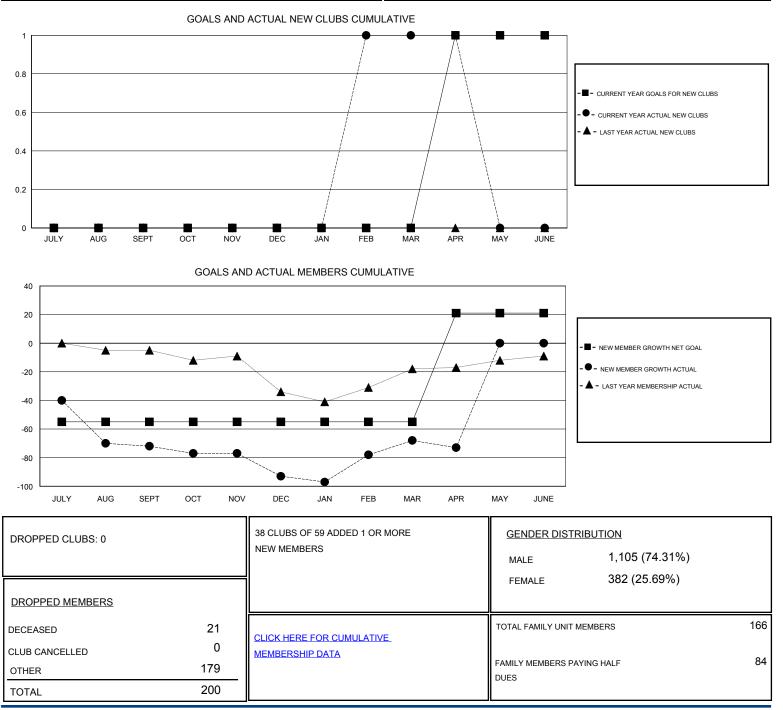

## LOCATION ONTARIO

GMT CA Clubs Members RESULTS FOR 2016-2017 **RESULTS FOR 2016-2017** NEW CLUB GOAL NEW CLUBS DROPPED CLUBS NEW MEMBER GROWTH NEW MEMBER DROPPED QUARTER QUARTER NET GOAL (not reinstated GROWTH ACTUAL (not MEMBERS ACTUAL or transfers) reinstated or transfers) (including transfers) 0 0 0 -55 24 96 JULY/AUG/SEPT JULY/AUG/SEPT 0 0 0 0 33 54 OCT/NOV/DEC OCT/NOV/DEC 0 0 0 1 57 32 JAN/FEB/MAR JAN/FEB/MAR 0 1 0 APR/MAY/JUNE 76 13 18 APR/MAY/JUNE